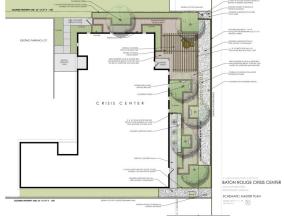

it might continue to provide a place for clients, members, volunteers, supporters,

and staff to remember, honor, meditate, and alleviate stress. A place of growth, rebirth, and renewal.

Today the Garden reflects the metaphor of how grief is non-linear and has zigs and zags; but even in a crooked pathway, beauty can be found. It was re-designed for aesthetics, sustainability, and accessibility by landscape architect Craig Rhodes. The Garden features wheelchair access, seating, a wooden arbor, backlighting at night, and plenty of space for private contemplation or gathering in small groups. Plantings include miscanthus, elephant ear, Japanese yew evergreen hedge, and flowering trees. Concrete walkways blend seamlessly with a crushed limestone path with steel edging.

Engraved bricks are laid dry on a limestone/sand bed encased in a mortared brick border; and a site is planned for larger granite memorials.

You can help sustain this *legacy of growth, rebirth, and renewal*. The Center invites you to *plant a brick in our garden* by contributing a personalized brick paver, concrete paving plaque, or special feature such as trees or plantings.