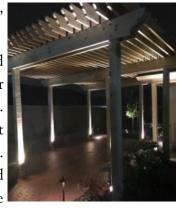

it might continue to provide a place for clients, members, volunteers, supporters,

and staff to remember, honor, meditate, and alleviate stress. A place of growth, rebirth, and renewal.

Today the Garden reflects the metaphor of how grief is non-linear and has zigs and zags; but even in a crooked pathway, beauty can be found. It was re-designed for aesthetics, sustainability, and accessibility by landscape architect Craig Rhodes. The Garden features wheelchair access, seating, a wooden arbor, backlighting at night, and plenty of space for private contemplation or gathering in small groups. Plantings include miscanthus, elephant ear, Japanese yew evergreen hedge, and flowering trees. Concrete walkways blend seamlessly with a crushed limestone path with steel edging.